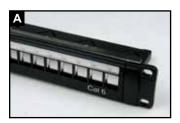

#### PRODUCT FIGURE

Feature universal wiring for both T 568A and T 568B and voice application.