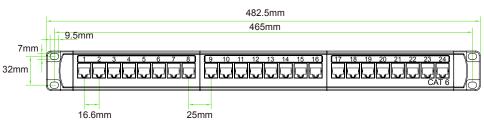

#### PRODUCT FIGURE

Feature universal wiring for both T 568A and T 568B and voice application.