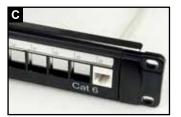

### INSTALLMENT INSTRUCTIONS

The bracket of Cat 6 patch panel.

Position the shielded keystone jack for installation.

Insert the jack into the mounting location properly.

Cat 6 UTP 24-port patch panel