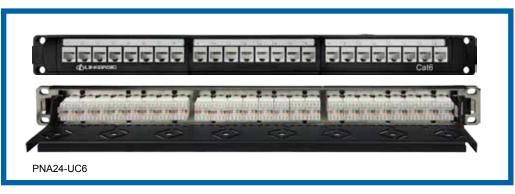

### ORDER INFORMATION

| Part number | Description                                                   | Standard Color | Inner box | Carton | Carton measurement            | Carton weight |
|-------------|---------------------------------------------------------------|----------------|-----------|--------|-------------------------------|---------------|
| PNA24-UC6   | 24-port Cat6 unshielded patch panels (jack style) (JKA09-UC6) | Black          | 1PC       | 10PCS  | L 53.5cm× W 31.3cm × H 23.4cm | 10.00KG       |