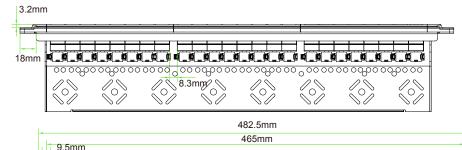

#### PRODUCT FIGURE

Feature universal wiring for both T 568A and T 568B and voice application.