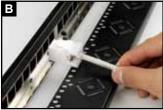

### INSTALLMENT INSTRUCTIONS

The bracket of Cat 6 patch panel.

Position the shielded keystone jack for installation.

Insert the jack into the mounting location properly.

Cat 6 UTP 24-port patch panel