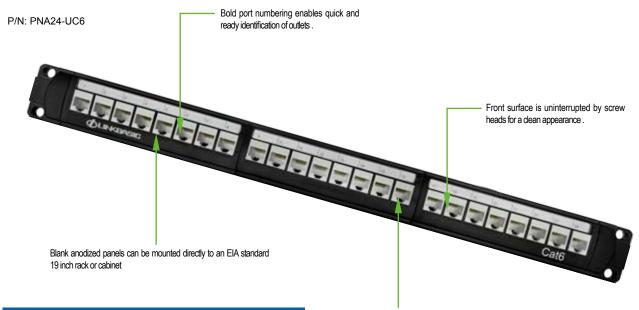

#### PRODUCT FIGURE

Feature universal wiring for both T 568A and T 568B and voice application.